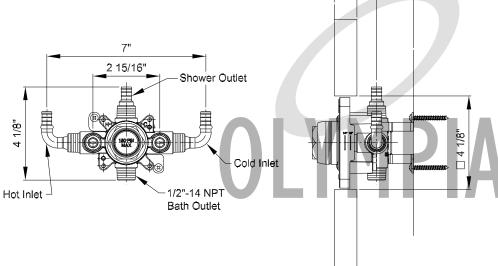

## Single Handle Tub/Shower Pressure Balancing Valve

- 1/2" PEX Inlet & Shower Outlet W/Combo CXC & IPS Tub Outlet
- Pressure Balancing Cartridge Ships with Trims
- Brass Inlet Stops With Backflow preventors
- Stainless Steel Mounting Bracket
- Test Cap allows Pressure Testing 150 PSI Max
- Square Mud Guard with Leveler allows right angle cuts
- Thin Wall Mounting
- Back to Back Installation

3 1/2"

1/2" MIN CXC
5/8" MIN IPS

3/16"(typ)

3 5/16"

THICK WALL

THIN WALL