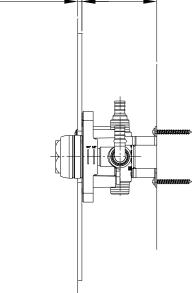

Cartridge Ships with Trims
- Brass Inlet Stops With Backflow preventors
- Stainless Steel Mounting Bracket
- Test Cap allows Pressure Testing 150 PSI Max
- Square Mud Guard with Leveler allows right angle cuts
- Thin Wall Mounting
- Back to Back Installation

Olympia products are engineered and manufactured to meet the following standards and codes : ASME A112.18.1/ CSA B125.16

ASSE 1016 IAPMO LISTED

Note: Valve can be tested When Test Cap installed

Note: Cartridge operational at pressures 20 PSI to 100 PSI.

with air (150 PSI) or water (150 PSI).



V-2301B Flow Rate (GPM) Vs Pressure (PSI) For Tub Port\*



\*Note: This information is provided for reference only. Actual Flow Rate may vary depending on installation and inlet pressures.



3 1/2"

1/2" MIN CXC
5/8" MIN IPS

3/16"(typ)



3 5/16"

THICK WALL

THIN WALL