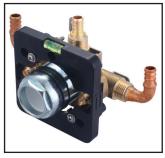

## Single Handle Tub/Shower Pressure Balancing Valve

- 1/2" PEX Inlet & Shower Outlet W/Combo CXC & IPS Tub Outlet
- Pressure Balancing Cartridge Ships with Trims
- Brass Inlet Stops With Backflow preventors
- Stainless Steel Mounting Bracket
- Test Cap allows Pressure Testing 150 PSI Max
- Square Mud Guard with Leveler allows right angle cuts
- Thin Wall Mounting
- Back to Back Installation