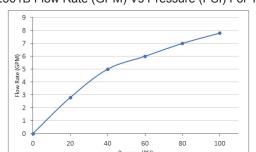

with air (150 PSI) or water (150 PSI).

V-2301B Flow Rate (GPM) Vs Pressure (PSI) For Tub Port\*

\*Note: This information is provided for reference only. Actual Flow Rate may vary depending on installation and inlet pressures.